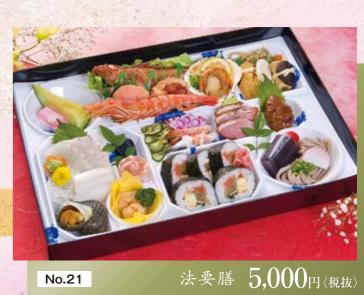

No.22 法要膳 4,500円(稅抜)

法要膳 **5,000**円(稅抜)

No.4

法要膳 **4,500**円(稅抜)

※季節および注文の時間により一部料理内容が異なります。(夏はそうめん、冬は温そば)