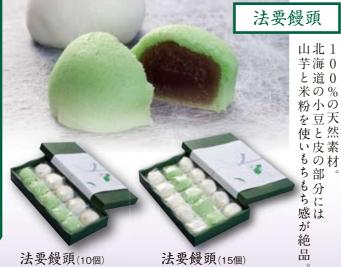

No.22 法要膳 4,500円(稅抜)

法要膳 **5,000**円(稅抜)

No.4

法要膳 **4,500**円(稅抜)

※季節および注文の時間により一部料理内容が異なります。(夏はそうめん、冬は温そば)